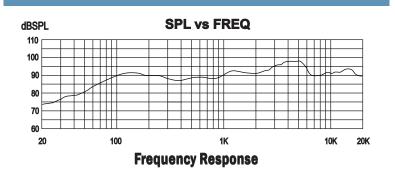

## **Specifications**

| Туре                    | Coaxial Ceiling Speaker        |
|-------------------------|--------------------------------|
|                         | with Transformer               |
| Power Capacity          | 80 Watt                        |
| Sensitivity (1W@1M)     | 92 dB                          |
| Frequency Response      | 65Hz - 20kHz                   |
| Dimension (W x D)       | Ø 272mm(10.71") x 101mm(3.98") |
| LH Component            | 8" (203mm) Cone Speaker        |
| HF Component            | 1" (25.4mm) PEI Diaphragm      |
| Transformer Input Rate  | 6W, 12W, 25W                   |
| Baffle Cutout Dimension | Ø 241mm ( 9.49 )"              |
| Net Weight              | 1.4 kg (3.08 lbs)              |
| Shipping Weight (2 pcs) | 3.4 kg (7.48 lbs)              |
|                         |                                |

## CS-8CFT

The CS-8CFT is a high output coaxial ceiling loudspeaker designed for medium to high ceiling applications. The two way design features an 8 inch (203mm) diameter woofer and a coaxially mounted high frequency transducer. The overall outside diameter of the system is 10.7 inches (272mm). This combination of low frequency and high frequency transducers provides broad frequency response with a low frequency limit of 65Hz. The high frequency response extends to beyond 20kHz, making the CS-8CFT ideal for reproduction of wide band high fidelity signals.