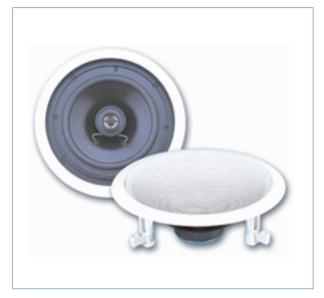

## CS-8CFT

The CS-8CFT is a high output coaxial ceiling loudspeaker designed for medium to high ceiling applications. The two way design features an 8 inch (203mm) diameter woofer and a coaxially mounted high frequency transducer. The overall outside diameter of the system is 10.7 inches (272mm). This combination of low frequency and high frequency transducers provides broad frequency response with a low frequency limit of 65Hz. The high frequency response extends to beyond 20kHz, making the CS-8CFT ideal for reproduction of wide band high fidelity signals.