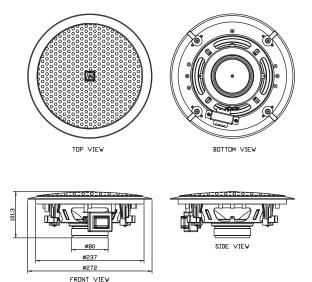

## **Specifications**

| Туре                    | Coaxial Ceiling Speaker        |
|-------------------------|--------------------------------|
|                         | with Transformer               |
| Power Capacity          | 80 Watt                        |
| Sensitivity (1W@1M)     | 92 dB                          |
| Frequency Response      | 65Hz - 20kHz                   |
| Dimension (W x D)       | Ø 272mm(10.71") x 101mm(3.98") |
| LH Component            | 8" (203mm) Cone Speaker        |
| HF Component            | 1" (25.4mm) PEI Diaphragm      |
| Transformer Input Rate  | 6W, 12W, 25W                   |
| Baffle Cutout Dimension | Ø 241mm ( 9.49 )"              |
| Net Weight              | 1.4 kg (3.08 lbs)              |
| Shipping Weight (2 pcs) | 3.4 kg (7.48 lbs)              |
|                         |                                |

## CS-8CFT

The CS-8CFT is a high output coaxial ceiling loudspeaker designed for medium to high ceiling applications. The two way design features an 8 inch (203mm) diameter woofer and a coaxially mounted high frequency transducer. The overall outside diameter of the system is 10.7 inches (272mm). This combination of low frequency and high frequency transducers provides broad frequency response with a low frequency limit of 65Hz. The high frequency response extends to beyond 20kHz, making the CS-8CFT ideal for reproduction of wide band high fidelity signals.