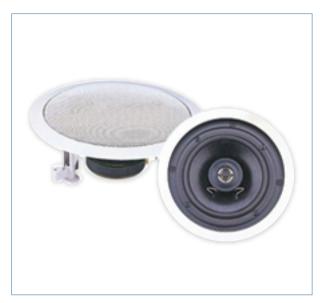

## CS-6CFT

The CS-6CFT is a coaxial high performance ceiling loudspeaker system. The design features an overall outside diameter of 8.97 inches (227mm) and utilizes a nominal 6 inch (152mm) low frequency woofer. The coaxially mounted high frequency transducer insures clean upper range vocal performance and extended high frequency response. The CS-6CFT features a 30 watt program power rating, making the system ideal for standard ceiling heights.

The CS-6CFT has a rated frequency response of 65Hz to beyond 20kHz, making the product an ideal choice for high performance, high fidelity background music systems and general paging systems. The unit is equipped with a wide bandwidth line matching transformer for large scale distributed installations. The power taps are 10 watts, 5 watts, and 2.5 watts. The CS-6CFT exhibits wide bandwidth and has a rated frequency response of 65Hz to 20kHz.