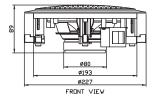

## **Specifications**

| Туре                    | Coaxial Ceiling Speaker      |
|-------------------------|------------------------------|
|                         | with Transformer             |
| Power Capacity          | 30 Watt                      |
| Sensitivity (1W@1M)     | 91 dB                        |
| Frequency Response      | 65Hz - 20kHz                 |
| Dimension (W x D)       | Ø 227mm(8.94") x 89mm(3.50") |
| LH Component            | 6" (152mm) Cone Speaker      |
| HF Component            | 1" (25.4mm) PEI Diaphragm    |
| Transformer Input Rated | 2.5 W , 5W , 10W             |
| Baffle Cutout Dimension | Ø 196mm (7.72")              |
| Net Weight              | 1.37 kg (3.01 lbs)           |
| Shipping Weight (2 pcs) | 3.25 kg (7.15 lbs)           |

## CS-6CFT

The CS-6CFT is a coaxial high performance ceiling loudspeaker system. The design features an overall outside diameter of 8.97 inches (227mm) and utilizes a nominal 6 inch (152mm) low frequency woofer. The coaxially mounted high frequency transducer insures clean upper range vocal performance and extended high frequency response. The CS-6CFT features a 30 watt program power rating, making the system ideal for standard ceiling heights.