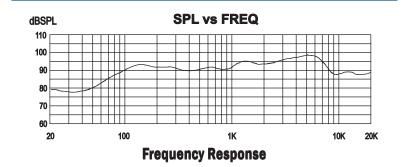

The CS-6CFT has a rated frequency response of 65Hz to beyond 20kHz, making the product an ideal choice for high performance, high fidelity background music systems and general paging systems. The unit is equipped with a wide bandwidth line matching transformer for large scale distributed installations. The power taps are 10 watts, 5 watts, and 2.5 watts. The CS-6CFT exhibits wide bandwidth and has a rated frequency response of 65Hz to 20kHz.